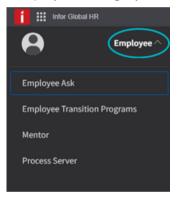

#### Step 2:

Once logged in, on the left-hand side of the screen, ensure the "Employee" category is selected.