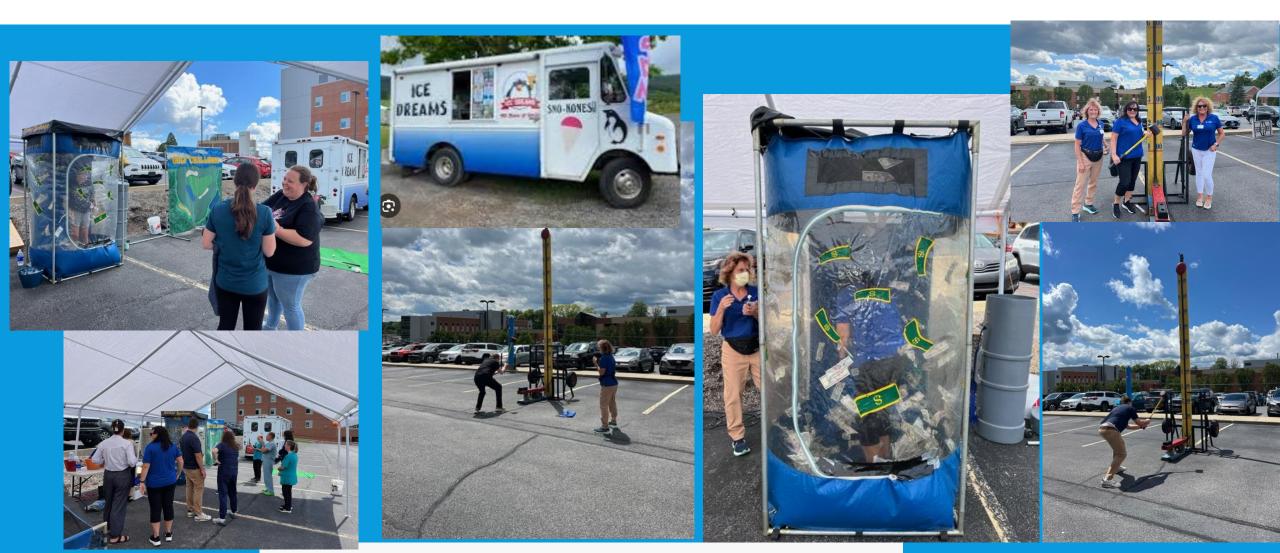

#### August 12-16, 2024

Monday, August 12, 2024 "Penn Highlands Games 11:00-15:30 "Ice Dreams Food Truck 11:00-15:30 (parking lot between hospital and CRC)

Tuesday, August 13, 2024 "Carnival themed food menu in cafe

### MONDAY, AUGUST 12, PHH GAMES/CARNIVAL AND ICE DREAMS TRUCK