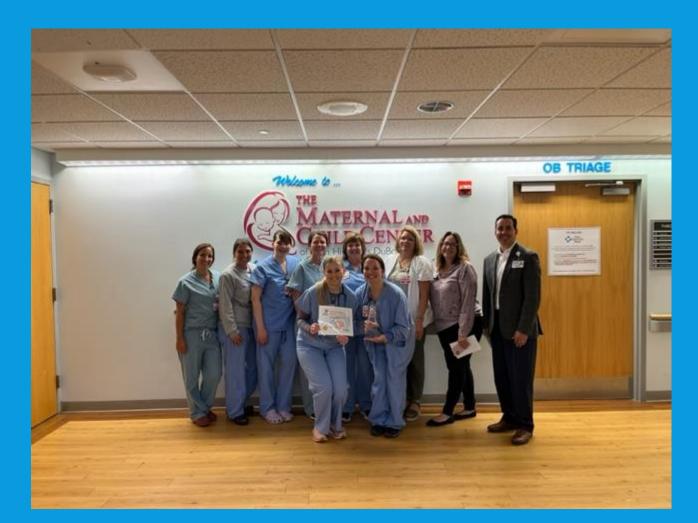

Food Truck 11:00-14:00 (Parking lot between hospital and CRC)

Thursday, August 15, 2024 \*Free Popcorn in cafe 11:30-13:00 "Wear Favorite Sports Hall of Fame shirts

Friday, August 16, 2024 "Years of Service Prize Drawing Winners Announced



www.phhealthcare.org



### MONDAY, AUGUST 12, PHH GAMES/CARNIVAL AND ICE DREAMS TRUCK



## TUESDAY, AUGUST 13: CARNIVAL THEMED FOOD IN CAFE







# WEDNESDAY, AUGUST 14: QUARTERLY AWARDS AND 2 FOOD TRUCKS





#### PENN HIGHLANDS DUBOIS AUGUST 2024 REWARDS & RECOGNITION HONORS



<u>Super Hero of</u> <u>the Quarter</u>

Torrie Tegano, RTR, Imaging

### PENN HIGHLANDS DUBOIS AUGUST REWARDS & RECOGNITION HONORS



<u>Safety Champion</u> of the Quarter

Sara McCabe, Spvr Histology

### PENN HIGHLANDS DUBOIS AUGUST 2024 REWARDS & RECOGNITION HONORS



### Top Scoring Dept

# Maternity Increase of 3.7 %

### PENN HIGHLANDS DUBOIS AUGUST 2024 REWARDS & RECOGNITION HONORS



Most improved score for <u>a dept.</u>

**COE Physical Therapy** 

Increase of 20.8%

### PENN HIGHLANDS DUBOIS AUGUST 2024 REWARDS AND RECOGNITION HONORS



<u>Most Named</u> <u>Staff Member:</u> Josh Roselli,

Physical Therapist

### PENN HIGHLANDS DUBOIS AUGUST 2024 REWARDS AND RECOGNITION HONORS



Most named Provider Muir Blochberger, PA, Oncology

# THURSDAY, 8-15-24: FREE POPCORN IN CAFÉ AND SPORTS HALL OF FAME SHIRTS



# FRIDAY, AUGUST 16: YEARS OF SERVICE PRIZE DRAWING WINNERS ANNOUNCED



Your gift card will be mailed to you!

# BASEBALL HALL OF FAME IN CAFÉ WITH EMPLOYEES NAMES



#### HEALTHCARE HALL OF FAME INDUCTEES

Deborah Elnitsky Sharon Caldwell Sa