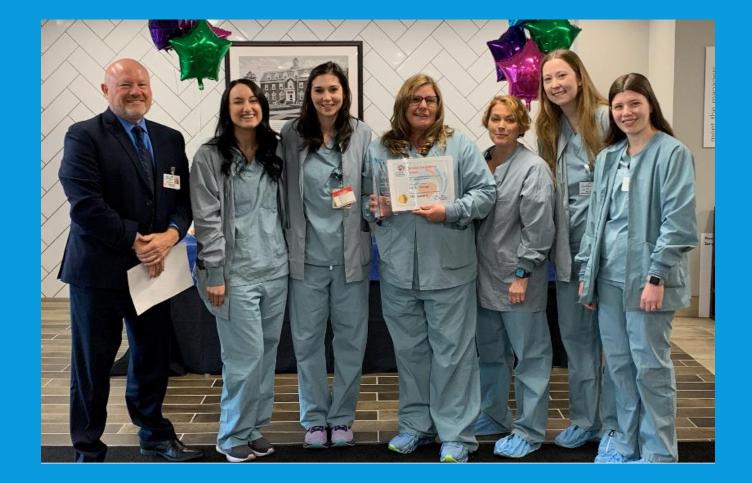

### SPECIAL THANKS TO JOHN SUTIKA FOR BEING OUR R&R CHAMPION FOR THE PAST YEARS!!!

### **THANK YOU JOHN SUTIKA, PHD R&R!**

 The PHD Rewards and Recognition Team presented John with a sincere "Thank you" for his years of support to the team and continuous passion for employee appreciation. John has made the R&R Team's job much easier by supporting all of the events to increase employee morale and bring positivity to the workplace. Thank you, John!