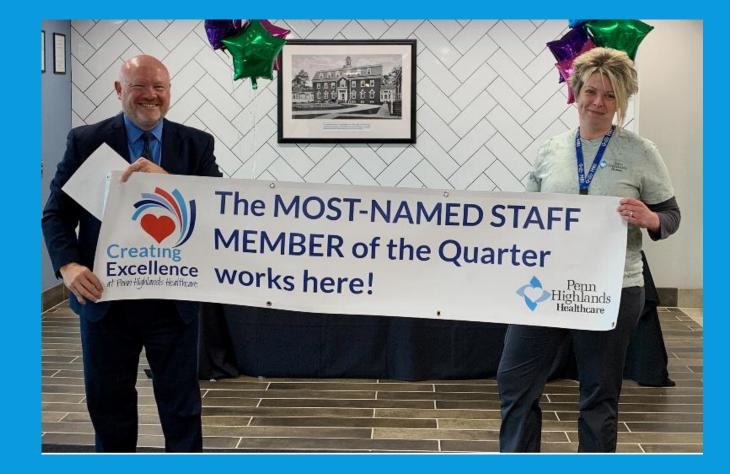

\* Cath Lab 100% (99% rank)

5. Most improved score for a dept .:

\* Pre Surgery 75.3% (22.8% improvement)

6. Most named Staff Member:

\* Valerie Pearce, MRI (Val's 6th time since Aug 2021 and 3rd time this Fiscal Year)

### PENN HIGHLANDS DUBOIS MAY2023 REWARDS AND RECOGNITION HONORS

Most Named Staff Member Valerie Pearce, RTR, MR, MRI Dept. 6<sup>th</sup> Award