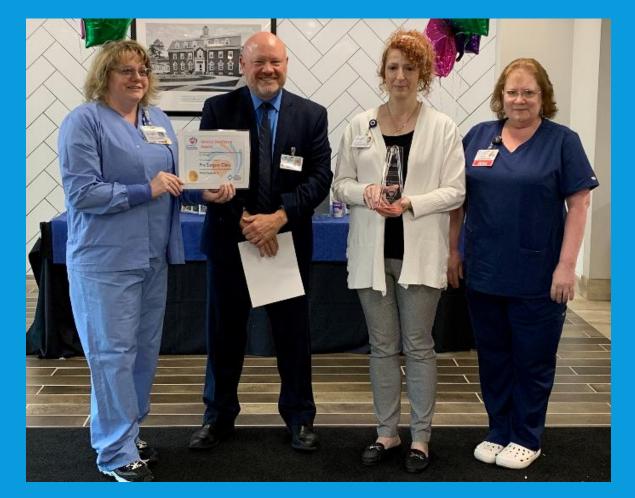

\* Cath Lab 100% (99% rank)

5. Most improved score for a dept .:

\* Pre Surgery 75.3% (22.8% improvement)

6. Most named Staff Member:

\* Valerie Pearce, MRI (Val's 6th time since Aug 2021 and 3rd time this Fiscal Year)