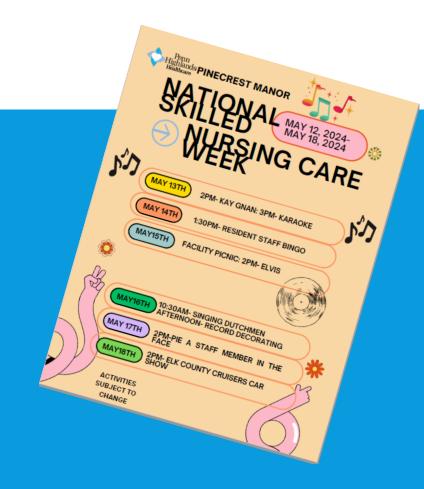

## PENN HIGHLANDS POST-ACUTE (WRC, JEFFERSON MANOR, PINECREST) MAY 2024 REWARDS AND RECOGNITION NATIONAL NURSING HOME WEEK MAY 13-17, 2024







PENN HIGHLANDS
POST-ACUTE (WRC, JEFFERSON MANOR, PINECREST)
MAY 2024 REWARDS AND RECOGNITION
80'S DAY









PENN HIGHLANDS
POST-ACUTE (WRC, JEFFERSON MANOR, PINECREST)
MAY 2024 REWARDS AND RECOGNITION

**STAFF PICNICS** 

















PENN HIGHLANDS
POST-ACUTE (WRC, JEFFERSON MANOR, PINECREST)
MAY 2024 REWARDS AND RECOGNITION
YEARS OF SERVICE-5 YEARS













**PENN HIGHLANDS** POST-ACUTE (WRC, JEFFERSON MANOR, PINECREST)
MAY 2024 REWARDS AND RECOGNITION
YEARS OF SERVICE-10-15 YEARS







PENN HIGHLANDS
POST-ACUTE (WRC, JEFFERSON MANOR, PINECREST)
MAY 2024 REWARDS AND RECOGNITION
YEARS OF SERVICE-20-30 YEARS
MAY 13-17, 2024











PENN HIGHLANDS
POST-ACUTE (WRC, JEFFERSON MANOR, PINECREST)
MAY 2024 REWARDS AND RECOGNITION
YEARS OF SERVICE-40-50 YEARS
MAY 13-17, 2024