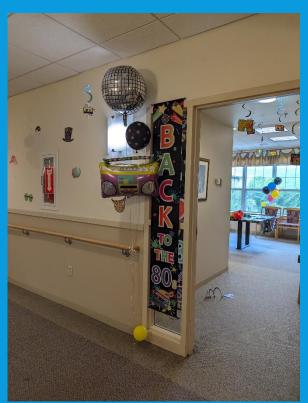

## PENN HIGHLANDS POST-ACUTE (WRC, JEFFERSON MANOR, PINECREST) MAY 2024 REWARDS AND RECOGNITION NATIONAL NURSING HOME WEEK MAY 13-17, 2024

PENN HIGHLANDS
POST-ACUTE (WRC, JEFFERSON MANOR, PINECREST)
MAY 2024 REWARDS AND RECOGNITION
80'S DAY