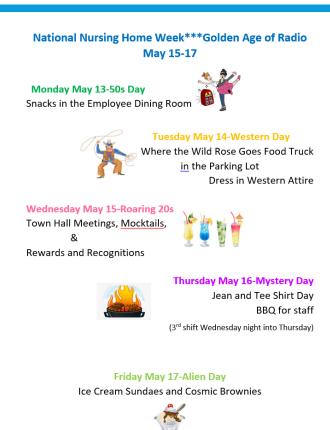

## PENN HIGHLANDS POST-ACUTE (WRC, JEFFERSON MANOR, PINECREST) MAY 2024 REWARDS AND RECOGNITION NATIONAL NURSING HOME WEEK MAY 13-17, 2024







PENN HIGHLANDS
POST-ACUTE (WRC, JEFFERSON MANOR, PINECREST)
MAY 2024 REWARDS AND RECOGNITION
80'S DAY









PENN HIGHLANDS
POST-ACUTE (WRC, JEFFERSON MANOR, PINECREST)
MAY 2024 REWARDS AND RECOGNITION

**STAFF PICNICS** 

















PENN HIGHLANDS
POST-ACUTE (WRC, JEFFERSON MANOR, PINECREST)
MAY 2024 REWARDS AND RECOGNITION
YEARS OF SERVICE-5 YEARS













**PENN HIGHLANDS** POST-ACUTE (WRC, JEFFERSON MANOR, PINECREST)
MAY 2024 REWARDS AND RECOGNITION
YEARS OF SERVICE-10-15 YEARS







PENN HIGHLANDS
POST-ACUTE (WRC, JEFFERSON MANOR, PINECREST)
MAY 2024 REWARDS AND RECOGNITION
YEARS OF SERVICE-20-30 YEARS
MAY 13-17, 2024











PENN HIGHLANDS
POST-ACUTE (WRC, JEFFERSON MANOR, PINECREST)
MAY 2024 REWARDS AND RECOGNITION
YEARS OF SERVICE-40-50 YEARS
MAY 13-17, 2024